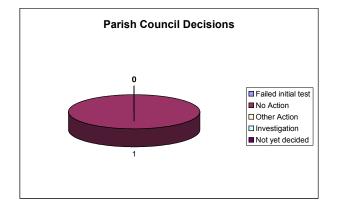

### Parish Council Decisions

| Failed initial test | 0 |
|---------------------|---|
| No Action           | 1 |
| Other Action        | 0 |
| Investigation       | 0 |
| Not yet decided     | 0 |
| Total               | 1 |