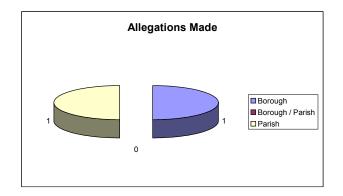

### Allegations made

| Borough          | 1 |
|------------------|---|
| Borough / Parish | 0 |
| Parish           | 1 |
| Total            | 2 |