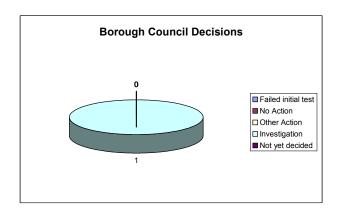

# **Borough Council Decisions**

| Failed initial test | 0 |
|---------------------|---|
| No Action           | 0 |
| Other Action        | 0 |
| Investigation       | 1 |
| Not yet decided     | 0 |
| Total               | 1 |